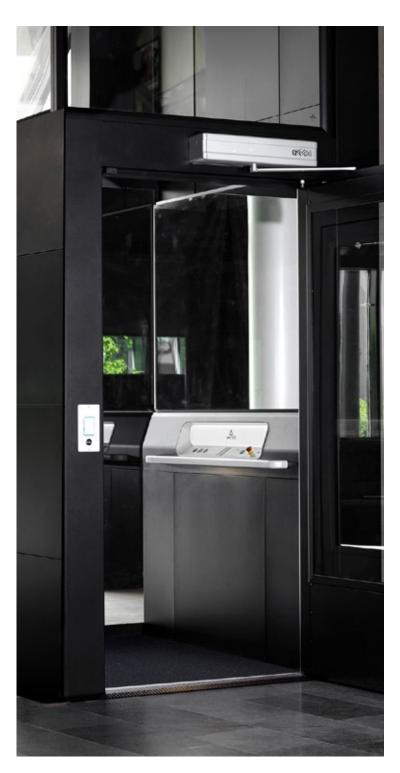

#### **Aritco PublicLift Access**

Datasheet 2021

Aritco PublicLift Access is designed to make public and commercial buildings accessible for everyone. The lift expresses Scandinavian design and features a backlit panel and lit handlebar.

#### **TOP HEIGHT**

ımum mm

INSTALLATION

**Recessed installation** 

**Installed directly on the floor** with 50 mm ramp

Power supply: