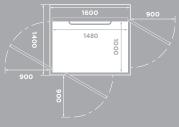

Size: 1000 x 1480 mm Rated load: 410, 500 kg / 5, 6 pers. Wheelchair: A or B with attendent\*

Size: 1000 x 1980 mm Rated load: 500 kg / 6 pers. Wheelchair: A or B with attendent\*

Size: 900 x 1280 mm Rated load: 410 kg / 5 pers. Wheelchair: Lone user or type A\*

Size: 1000 x 1280 mm Rated load: 410 kg / 5 pers. Wheelchair: Lone user or type A\*

Size: 1100 x 1480 mm Rated load: 410, 500 kg / 5, 6 pers. Wheelchair: A or B with attendent, adjacent entry\*

Size: 1100 x 1580 mm Rated load: 500 kg / 6 pers. Wheelchair: A or B with attendent,