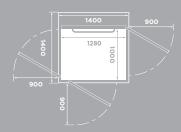

Size: 1000 x 1480 mm Rated load: 410, 500 kg / 5, 6 pers. Wheelchair: A or B with attendent\*

Size: 1000 x 1980 mm Rated load: 500 kg / 6 pers. Wheelchair: A or B with attendent\*

Size: 900 x 1280 mm Rated load: 410 kg / 5 pers. Wheelchair: Lone user or type A\*