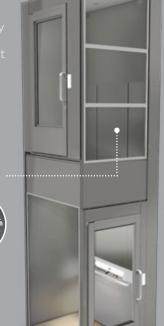

**GLASS**2 different glass types to choose from.

**FLOOR** 

Size:  $900 \times 1040 \text{ mm}$ Rated load: 250 kg / 2 pers.Wheelchair: -

Size: 900 x 1480 mm Rated load: 410, 500 kg / 5, 6 pers. Wheelchair: A or B with attendent\*