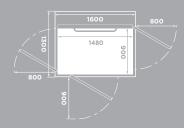

**GLASS**2 different glass types to choose from.

**FLOOR** 

Size:  $900 \times 1040 \text{ mm}$ Rated load: 250 kg / 2 pers.Wheelchair: -

Size: 900 x 1480 mm Rated load: 410, 500 kg / 5, 6 pers. Wheelchair: A or B with attendent\*

Size: 1000 x 1480 mm Rated load: 410, 500 kg / 5, 6 pers. Wheelchair: A or B with attendent\*

Size: 1000 x 1980 mm Rated load: 500 kg / 6 pers. Wheelchair: A or B with attendent\*

Size: 900 x 1280 mm Rated load: 410 kg / 5 pers. Wheelchair: Lone user or type A\*