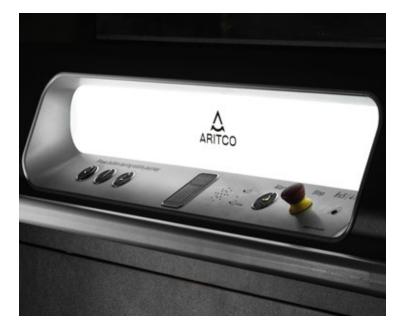

#### CONTROL FROM CARRIER CONTROL PANEL

Hold to run - press and hold For installations outside Europe

One touch operation (press one time)