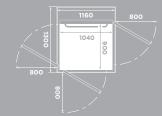

**GLASS**2 different glass types to choose from.

**FLOOR** 

Size:  $900 \times 1040 \text{ mm}$ Rated load: 250 kg / 2 pers.Wheelchair: -

Size: 900 x 1480 mm Rated load: 410, 500 kg / 5, 6 pers. Wheelchair: A or B with attendent\*