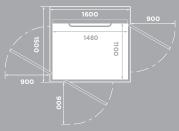

Size: 1000 x 1480 mm Rated load: 410, 500 kg / 5, 6 pers. Wheelchair: A or B with attendent\*

Size: 1000 x 1980 mm Rated load: 500 kg / 6 pers. Wheelchair: A or B with attendent\*

Size: 900 x 1280 mm Rated load: 410 kg / 5 pers. Wheelchair: Lone user or type A\*

Size: 1000 x 1280 mm Rated load: 410 kg / 5 pers. Wheelchair: Lone user or type A\*

Size: 1100 x 1480 mm Rated load: 410, 500 kg / 5, 6 pers. Wheelchair: A or B with attendent, adjacent entry\*

Size: 1100 x 1580 mm Rated load: 500 kg / 6 pers. Wheelchair: A or B with attendent,