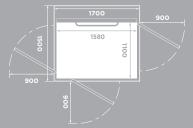

Size: 1000 x 1280 mm Rated load: 410 kg / 5 pers. Wheelchair: Lone user or type A\*

Size: 1100 x 1480 mm Rated load: 410, 500 kg / 5, 6 pers. Wheelchair: A or B with attendent, adjacent entry\*

Size: 1100 x 1580 mm Rated load: 500 kg / 6 pers. Wheelchair: A or B with attendent,