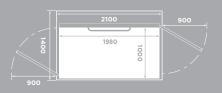

Size: 1000 x 1480 mm Rated load: 410, 500 kg / 5, 6 pers. Wheelchair: A or B with attendent\*

Size: 1000 x 1980 mm Rated load: 500 kg / 6 pers. Wheelchair: A or B with attendent\*

Size: 900 x 1280 mm Rated load: 410 kg / 5 pers. Wheelchair: Lone user or type A\*