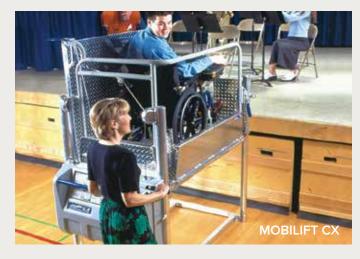

## **MOBILIFT CX**

## Portable Platform Lift

If a fixed lift is not suitable or the need is temporary, the Mobilift CX offers an easy to manage lift solution for people to access different levels in their home. It is easily moved between areas. No power source is required. Canadian designed and manufactured.

Vertical rise - max 1.5 metres.

- · Compact design for both indoor and outdoor use.
- · Manual operation, no power source required.
- Commercial or residential applications.
- Safe and easy to operate.
- · For sale or hire.
- New Zealand's sole distributor.

For problem areas with limited space, the passenger can be placed on the lift before being moved into position. Even with a load, manoeuvring is almost effortless and the wheels automatically retract when the platform is raised, maximising the lift's stability.

The Mobilift CX can also be transported easily between venues by a single operator, even outdoors!

Typical narrow hallway with stairs