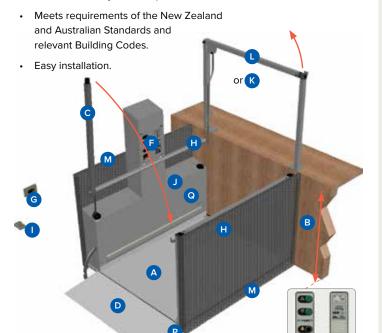

Vertical rise - max 1.5 metres.

- New Zealand designed and manufactured by access specialists.
- Meets requirements of the New Zealand and Australian Standards and relevant Building Codes.
- Easy installation.

- A. User platform
- B. Maximum vertical rise
- E. Threshold ramp
- F. Car controls
- G. Landing call buttons
- H. Car support/hand rails
- J. Emergency lowering valve
- K. Landing gate
- M. Lift shaft walls
- N. Car gate
- P. Under car barrier blind
- Q. Manufacturers plate