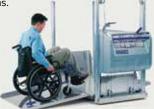

## **MOBILIFT CX**

## Portable Platform Lift

If a fixed lift is not suitable or the need is temporary, the Mobilift CX offers an easy to manage lift solution for people to access different levels in their home. It is easily moved between areas. No power source is required. Canadian designed and manufactured.

Vertical rise - max 1.5 metres.

- · Compact design for both indoor and outdoor use.
- · Manual operation, no power source required.
- Commercial or residential applications.
- Safe and easy to operate.
- · For sale or hire.
- New Zealand's sole distributor.