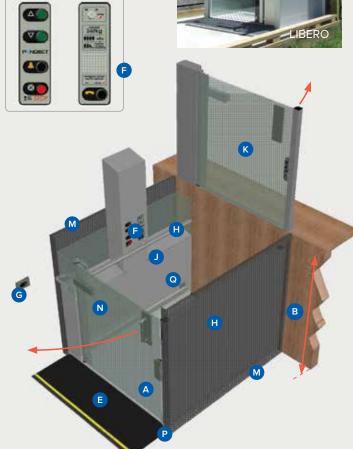

## **LIBERO**

## Open Platform Lift

The LIBERO series allows people to stay at home and maintain their independence through safe and easy access. Specifically designed for use by people with disabilities, the lift is recommended by health professionals as New Zealand's best selling 1.5m lift.

Vertical rise - max 1.5 metres.

- New Zealand designed and manufactured by access specialists.
- Meets requirements of the New Zealand and Australian Standards and relevant Building Codes.
- Easy installation.

- A. User platform
- B. Maximum vertical rise
- E. Threshold ramp
- F. Car controls
- G. Landing call buttons
- H. Car support/hand rails
- J. Emergency lowering valve
- K. Landing gate
- M. Lift shaft walls
- N. Car gate
- P. Under car barrier blind
- Q. Manufacturers plate