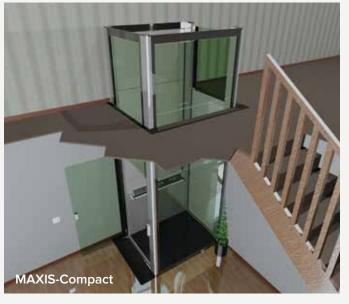

# MAXIS-R & MAXIS-COMPACT

### **Enclosed Platform Elevator**

An elegant and stylish 'through floor' option of up to 4 metres. Equally suitable for smaller rises and meets the needs of powered wheelchair users and carers.

Vertical rise - max 4 metres.

- New Zealand designed and manufactured by access specialists.
- Compact design suitable for 'through floor' or open mezzanine areas.
- Range of models available for singular and multi-unit private dwellings and commercial environments.
- Being surface installed and self supporting the MAXIS residential series is suitable for new builds or retrofits.
- NZBC and NZ Standards Compliant. Plant Design Reg NSW Government pending.