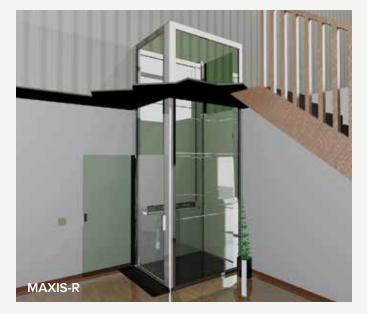

# MAXIS-R & MAXIS-COMPACT

### **Enclosed Platform Elevator**

An elegant and stylish 'through floor' option of up to 4 metres. Equally suitable for smaller rises and meets the needs of powered wheelchair users and carers.

Vertical rise - max 4 metres.

- New Zealand designed and manufactured by access specialists.
- Compact design suitable for 'through floor' or open mezzanine areas.
- Range of models available for singular and multi-unit private dwellings and commercial environments.
- Being surface installed and self supporting the MAXIS residential series is suitable for new builds or retrofits.
- NZBC and NZ Standards Compliant. Plant Design Reg NSW Government pending.