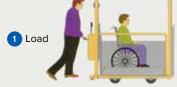

For problem areas with limited space, the passenger can be placed on the lift before being moved into position. Even with a load, manoeuvring is almost effortless and the wheels automatically retract when the platform is raised, maximising the lift's stability.