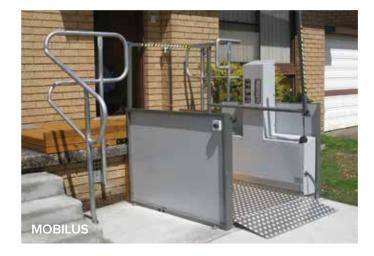

## **MOBILUS**

## Open Platform Lift

The MOBILUS series has been specifically designed, incorporating years of input from health professionals, to meet access requirements of up to 1 metre rise. It is the lift of choice providing a safe, reliable and easy to operate solution for access both into and within the home.

Vertical rise - max 1 metre.

 New Zealand designed and manufactured by access specialists.

- A. User platform
- B. Maximum vertical rise
- C. Car barrier arm
- D. Retractable ramp
- F. Car controls
- G. Landing call buttons
- H. Car support/hand rails
- I. Handheld remote control
- J. Emergency lowering valve
- K. Landing gate
- L. Landing barrier arm
- M. Lift shaft walls
- P. Under car barrier blind
- Q. Manufacturers plate