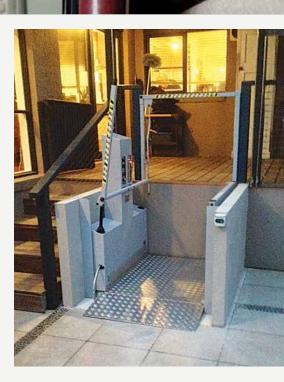

## Open Platform Lift

The MOBILUS series has been specifically designed, incorporating years of input from health professionals, to meet access requirements of up to 1 metre rise. It is the lift of choice providing a safe, reliable and easy to operate solution for access both into and within the home.

Vertical rise - max 1 metre.

 New Zealand designed and manufactured by access specialists.

- A. User platform
- B. Maximum vertical rise
- C. Car barrier arm
- D. Retractable ramp
- F. Car controls
- G. Landing call buttons
- H. Car support/hand rails
- I. Handheld remote control
- J. Emergency lowering valve
- K. Landing gate
- L. Landing barrier arm
- M. Lift shaft walls
- P. Under car barrier blind
- Q. Manufacturers plate