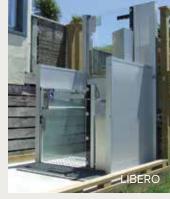

## **LIBERO**

## Open Platform Lift

The LIBERO series allows people to stay at home and maintain their independence through safe and easy access. Specifically designed for use by people with disabilities, the lift is recommended by health professionals as New Zealand's best selling 1.5m lift.

Vertical rise - max 1.5 metres.

- New Zealand designed and manufactured by access specialists.
- Meets requirements of the New Zealand and Australian Standards and relevant Building Codes.
- Easy installation.